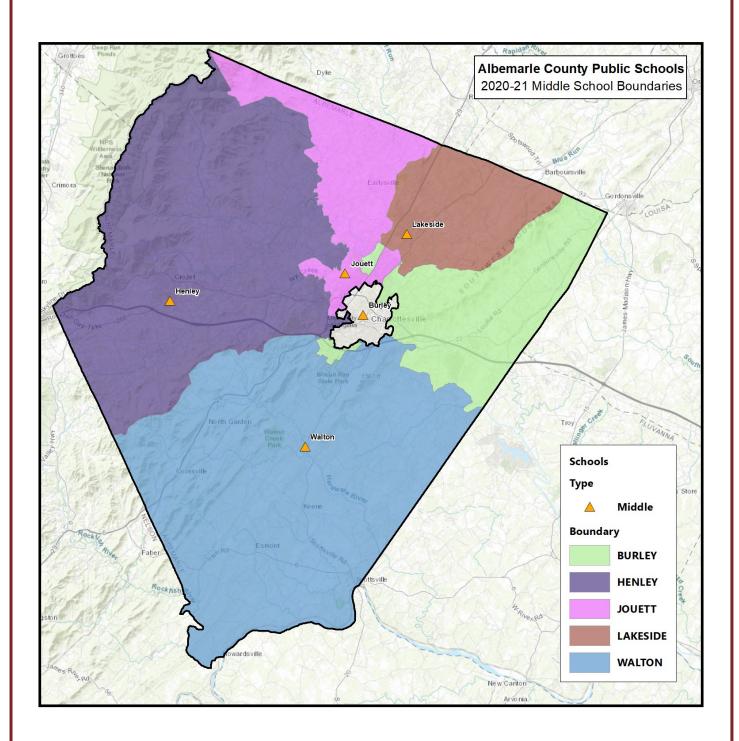

bemarle County Public Schools. It is also important to note that the student potential values seen in this report will inherently include students that are moving within the Division; not all students produced by these developments will be new to the Division, or even a specific boundary.

#### Findings

The student potential of the identified active and planned housing developments known at the time of this report, reaches 2,875, total K-12 students. It is important to note that the developments outlined in this report are in various stages of planning and construction, so any student influx from these developments will occur over time and not all at once. The student potential values assume that all units are completely constructed and occupied.



#### 2020-21 ATTENDANCE BOUNDARY MAPS









#### HOUSING

#### **Housing Stock Types**

For this analysis, the existing housing stock was divided into the categories below. The tables and maps on the following pages show the K-12 student yields for each, individual subdivision or complex, separated by housing type.

**Existing Apartment Units:** These are the existing apartments within the Division. There are currently a total of 1,064 students living within these units.

**Existing Apartment-UVA Units:** These are the existing apartments within the Division that are aimed toward University of Virginia students. These units are separated from other apartment units because they tend to yield fewer students. There are currently a total of 58 students living within these units.

**Existing Condominium Units:** These are the exi