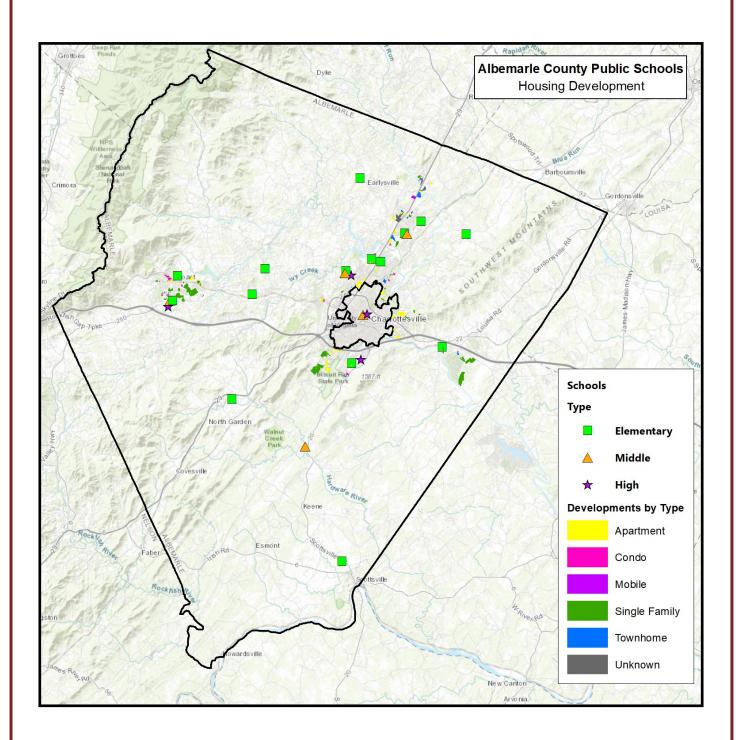

#### **Existing Single-Family and Multi-Family Housing**

The map on the below shows the location of the existing single-family (green), apartment (yellow) manufactured homes (purple), condominiums (pink), and townhome (blue) subdivisions and complexes within the Division. The pages following detail the student yields for each subdivision or complex.