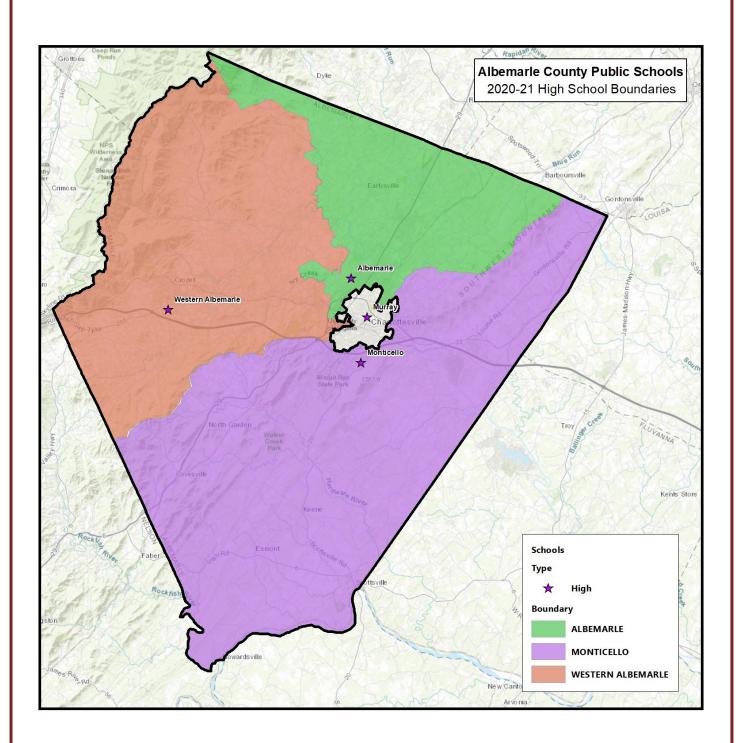

marle County Public Schools. It is also important to note that the student potential values seen in this report will inherently include students that are moving within the Division; not all students produced by these developments will be new to the Division, or even a specific boundary.

#### Findings

The student potential of the identified active and planned housing developments known at the time of this report, reaches 2,875, total K-12 students. It is important to note that the developments outlined in this report are in various stages of planning and construction, so any student influx from these developments will occur over time and not all at once. The student potential values assume that all units are completely constructed and occupied.



#### 2020-21 ATTENDANCE BOUNDARY MAPS









#### HOUSING

#### **Housing Stock Types**

For this analysis, the existing housing stock was divided into the categories below. The tables and maps on the following pages show the K-12 student yields for each, individual subdivision or complex, separated by housing type.

**Existing Apartment Units:** These are the existing apartments within the Division. There are currently a total of 1,064 students living within these units.

**Existing Apartment-UVA Units:** These are the existing apartments within the Division that are aimed toward University of Virginia students. These units are separated from other apartment units because they tend to yield fewer students. There are currently a total of 58 students living within these units.

**Existing Condominium Units:** These are the exist