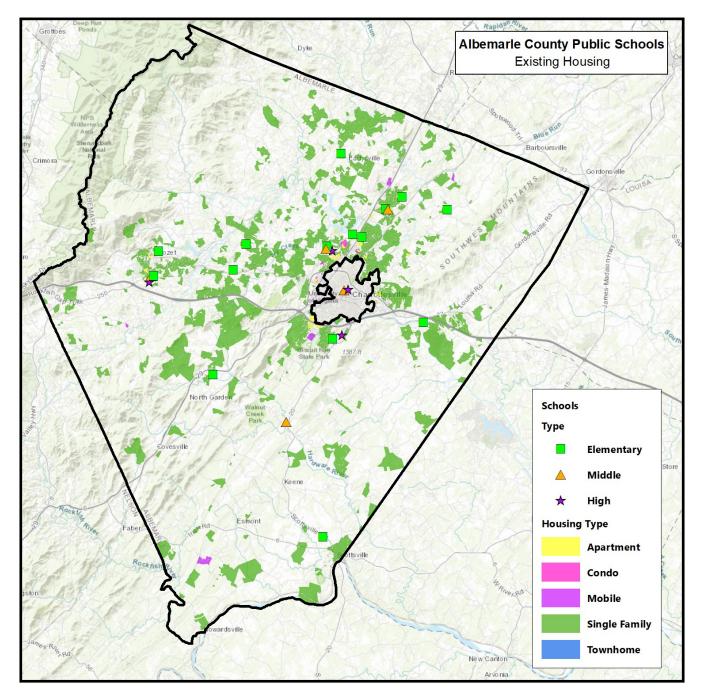

#### **Existing Single-Family and Multi-Family Housing**

The map on the below shows the location of the existing single-family (green), apartment (yellow) manufactured homes (purple), condominiums (pink), and townhome (blue) subdivisions and complexes within the Division. The pages following detail the student yields for each subdivision or complex.