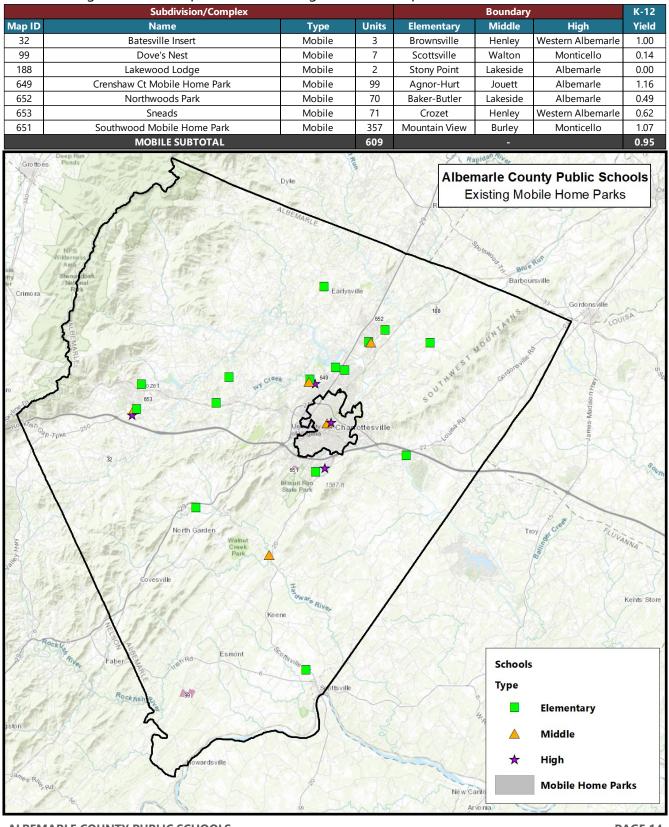

#### The following tables and map detail the existing mobile home parks within the Division.

ALBEMARLE COUNTY PUBLIC SCHOOLS SUBDIVISION YIELD ANALYSIS PAGE 14 8/23/2021

|          | Subdivision/Complex                             |                                |          | Boundary                     |                  |                   |               |
|----------|-------------------------------------------------|--------------------------------|----------|------------------------------|------------------|-------------------|---------------|
| Map ID   | Name                                            | Туре                           | Units    | Elementary                   | Middle           | High              | K-12<br>Yield |
| 17       |                                                 |                                |          | Baker-Butler                 | Lakeside         | Albemarle         | 0.39          |
| 17       | Airport Acres (Clover)<br>Advance Mills Village | Single Family<br>Single Family | 41<br>39 | Broadus Wood                 |                  | Albemarle         | 0.39          |
| 16       | Advance Mills Estate                            | Single Family                  | 10       | Broadus Wood<br>Broadus Wood | Jouett<br>Jouett | Albemarle         | 0.20          |
| 19       | Albemarle Lake                                  | Single Family                  | 10       | Meriwether Lewis             | Henley           | Western Albemarle | 0.40          |
| 20       | Appleberry Estates                              | Single Family                  | 5        | Red Hill                     | Walton           | Monticello        | 0.24          |
| 20       | Appredenty Estates<br>Arbor Park                | Single Family                  | 18       | Broadus Wood                 | Jouett           | Albemarle         | 0.20          |
| 22       | Ardwood                                         |                                | 14       | Broadus Wood<br>Broadus Wood | Jouett           | Albemarle         | 0.22          |
| 23       | Ashcroft                                        | Single Family<br>Single Family | 164      | Stone-Robinson               | Burley           | Monticello        | 0.14          |
| 23       | Ashmere                                         | Single Family                  | 13       | Stone-Robinson               | Burley           | Monticello        | 0.23          |
| 25       | Auburn Hills                                    | Single Family                  | 71       | Stone-Robinson               | Burley           | Monticello        | 0.23          |
| 26       | Ballard Ridge                                   | Single Family                  | 4        | Meriwether Lewis             | Henley           | Western Albemarle | 0.41          |
| 20       | Ballard Woods                                   | Single Family                  | 12       | Meriwether Lewis             | Henley           | Western Albemarle | 1.08          |
| 29       | Barracksdale                                    | Single Family                  | 12       | Meriwether Lewis             | Henley           | Western Albemarle | 0.75          |
| 30       |                                                 | Single Family                  | 2        |                              | ,                | Western Albemarle | 0.00          |
| 31       | Barrett Acres                                   | <i>,</i>                       | 36       | Murray                       | Henley           |                   | 1.28          |
|          | Barterbrook                                     | Single Family                  |          | Greer                        | Jouett           | Albemarle         |               |
| 33<br>34 | Beau Mont Farm                                  | Single Family                  | 37<br>43 | Meriwether Lewis             | Henley           | Western Albemarle | 0.46          |
| -        | Bedford Hills                                   | Single Family                  |          | Broadus Wood                 | Jouett           | Albemarle         | 0.44          |
| 35       | Bellair                                         | Single Family                  | 93       | Murray                       | Henley           | Western Albemarle | 0.11          |
| 36       | Bending Oaks                                    | Single Family                  | 5        | Meriwether Lewis             | Henley           | Western Albemarle | 0.20          |
| 37       | Bennington Woods                                | Single Family                  | 21       | Greer                        | Jouett           | Albemarle         | 0.57          |
| 38       | Bennington Terrace                              | Single Family                  | 7        | Greer                        | Jouett           | Albemarle         | 0.00          |
| 39       | Bentivar                                        | Single Family                  | 113      | Stony Point                  | Burley           | Monticello        | 0.36          |
| 40       | Berkeley                                        | Single Family                  | 176      | Agnor-Hurt                   | Burley           | Albemarle         | 0.40          |
| 44       | Birnam Wood                                     | Single Family                  | 104      | Greer                        | Jouett           | Albemarle         | 0.10          |
| 45       | Biscuit Run                                     | Single Family                  | 12       | Red Hill                     | Walton           | Monticello        | 0.58          |
| 46       | Bishop Hill                                     | Single Family                  | 13       | Stone-Robinson               | Walton           | Monticello        | 0.08          |
| 48       | Blenwood                                        | Single Family                  | 7        | Scottsville                  | Walton           | Monticello        | 0.71          |
| 49       | Blue Ridge Acres                                | Single Family                  | 29       | Brownsville                  | Henley           | Western Albemarle | 0.55          |
| 50       | Blue Ridge Forest                               | Single Family                  | 26       | Broadus Wood                 | Jouett           | Albemarle         | 0.27          |
| 51       | Blue Springs Farm                               | Single Family                  | 16       | Murray                       | Henley           | Western Albemarle | 0.31          |
| 52       | Boyd Tavern                                     | Single Family                  | 5        | Stone-Robinson               | Burley           | Monticello        | 0.20          |
| 54       | Branchlands Retire. Village                     | Single Family                  | 137      | Woodbrook                    | Jouett           | Albemarle         | 0.04          |
| 55       | Briarwood                                       | Single Family                  | 625      | Baker-Butler                 | Lakeside         | Albemarle         | 0.48          |
| 56       | Brightlands                                     | Single Family                  | 8        | Crozet                       | Henley           | Western Albemarle | 0.25          |
| 57       | Brinnington                                     | Single Family                  | 21       | Meriwether Lewis             | Henley           | Western Albemarle | 0.00          |
| 58       | Brooklayne                                      | Single Family                  | 6        | Broadus Wood                 | Jouett           | Albemarle         | 0.50          |
| 62       | Brookwood                                       | Single Family                  | 86       | Brownsville                  | Henley           | Western Albemarle | 0.43          |
| 63       | Brownsville Heights                             | Single Family                  | 6        | Brownsville                  | Henley           | Western Albemarle | 0.50          |
| 64       | Buck Falls Farm                                 | Single Family                  | 9        | Broadus Wood                 | Jouett           | Albemarle         | 0.22          |
| 65       | Buck Hill Estates                               | Single Family                  | 12       | Stone-Robinson               | Walton           | Monticello        | 0.17          |
| 66       | Buck Mountain                                   | Single Family                  | 41       | Meriwether Lewis             | Henley           | Western Albemarle | 0.27          |
| 67       | Buckingham                                      | Single Family                  | 48       | Murray                       | Henley           | Western Albemarle | 0.25          |
| 68       | Burruss Branch                                  | Single Family                  | 11       | Meriwether Lewis             | Henley           | Western Albemarle | 0.00          |
| 69       | Calf Mountain                                   | Single Family                  | 7        | Brownsville                  | Henley           | Western Albemarle | 0.00          |
| 70       | Camellia Garden                                 | Single Family                  | 30       | Greer                        | Jouett           | Albemarle         | 0.97          |
| 71       | Camelot                                         | Single Family                  | 125      | Baker-Butler                 | Lakeside         | Albemarle         | 0.39          |
| 72       | Candlewyck                                      | Single Family                  | 35       | Meriwether Lewis             | Henley           | Western Albemarle | 0.66          |
| 73       | Canterbury Hills                                | Single Family                  | 150      | Greer                        | Jouett           | Albemarle         | 0.19          |
| 74       | Carrsbrook                                      | Single Family                  | 139      | Woodbrook                    | Jouett           | Albemarle         | 0.22          |
|          |                                                 | Single Family                  | 7        | Brownsville                  |                  |                   | 0.29          |
| 75       | Castle Rock Mountain                            | Single Failing                 | 1        | DIOWIISVIIIE                 | Henley           | Western Albemarle | 0.29          |

|         | Subdivision/Complex                               |               |       |                               | Boundary                              |                   | K-12  |
|---------|---------------------------------------------------|---------------|-------|-------------------------------|---------------------------------------|-------------------|-------|
| /lap ID | Name                                              | Туре          | Units | Elementary                    | Middle                                | High              | Yield |
| 0       | Stone Creek Village                               | Apartment     | 264   | Mountain View                 | Walton                                | Monticello        | 0.07  |
| 1       | Woods Edge Apartments                             | Apartment     | 96    | Woodbrook                     | Jouett                                | Albemarle         | 0.00  |
| 2       | Mallside Forest Apartments                        | Apartment     | 160   | Woodbrook                     | Jouett                                | Albemarle         | 0.81  |
| 3       | Lakeside Apartments                               | Apartment     | 348   | Mountain View                 | Walton                                | Monticello        | 0.02  |
| 4       | Rio Hill Apartments                               | Apartment     | 139   | Woodbrook                     | Jouett                                | Albemarle         | 0.84  |
| 6       | Greens at Hollymead Apartments                    | Apartment     | 144   | Hollymead                     | Lakeside                              | Albemarle         | 0.37  |
| 7       | Wilton Farm Apartments                            | Apartment     | 144   | Stony Point                   | Burley                                | Monticello        | 0.70  |
| 8       | Abbington Crossing                                | Apartment     | 468   | Woodbrook                     | Jouett                                | Albemarle         | 0.19  |
| 9       | Archer at Brookhill                               | Apartment     | 316   | Hollymead                     | Lakeside                              | Albemarle         | 0.00  |
| 10      | Brookdale Apartments                              | Apartment     | 96    | Mountain View                 | Burley                                | Monticello        | 0.22  |
| 11      | 2338 Girtha Ln                                    | Apartment     | 5     | Baker-Butler                  | Lakeside                              | Albemarle         | 1.20  |
| 12      | Eastham Village                                   | Apartment     | 10    | Stony Point                   | Burley                                | Monticello        | 0.00  |
| 13      | Arden Place                                       | Apartment     | 212   | Woodbrook                     | Jouett                                | Albemarle         | 0.05  |
| 14      | Avemore                                           | Apartment     | 280   | Stony Point                   | Burley                                | Monticello        | 0.05  |
| 429     | Creekmill                                         | Apartment     | 3     | Mountain View                 | Walton                                | Monticello        | 0.00  |
| 609     | 820 Beagle Gap Road                               | Apartment     | 9     | Brownsville                   | Henley                                | Western Albemarle | 0.00  |
| 610     | Crozet Meadows Apartments                         | Apartment     | 20    | Brownsville                   | Henley                                | Western Albemarle | 0.00  |
| 611     | The Meadowlands                                   | Apartment     | 30    | Brownsville                   | Henley                                | Western Albemarle | 0.00  |
| 612     | The Vue                                           | Apartment     | 126   | Crozet                        | Henley                                | Western Albemarle | 0.00  |
| 613     | The Collective on Commonwealth / 128 Turtle Cree* | Apartment     | 34    | Greer                         | Jouett                                | Albemarle         | 1.88  |
| 614     | Westgate Apartments                               | Apartment     | 284   | Greer                         | Jouett                                | Albemarle         | 0.14  |
| 615     | Barclay Place                                     | Apartment     | 158   | Greer                         | Jouett                                | Albemarle         | 0.14  |
| 618     | 2507 Maple Rigde Rd                               |               | 7     |                               | Burley                                | Monticello        | 0.00  |
| 619     | 340 Riverbend Dr                                  | Apartment     | 125   | Stony Point<br>Stone-Robinson | Burley                                | Monticello        | 0.00  |
| 623     |                                                   | Apartment     | 34    |                               | ,                                     | Monticello        | 0.03  |
| 625     | The Apartments at Riverside Village               | Apartment     | 304   | Stone-Robinson                | Burley                                |                   |       |
| 626     | Carriage Hill                                     | Apartment     | 65    | Stone-Robinson                | Burley                                | Monticello        | 0.02  |
|         | The Lofts at Meadowcreek                          | Apartment     |       | Agnor-Hurt                    | Burley                                | Albemarle         | 0.00  |
| 627     | The Reserve at Belvedere                          | Apartment     | 294   | Agnor-Hurt                    | Burley                                | Albemarle         | 0.05  |
| 628     | Treesdale                                         | Apartment     | 92    | Agnor-Hurt                    | Burley                                | Albemarle         | 0.01  |
| 630     | North Woods at the Four Seasons                   | Apartment     | 310   | Agnor-Hurt                    | Burley                                | Albemarle         | 0.28  |
| 631     | Glenwood Road Cottages                            | Apartment     | 7     | Meriwether Lewis              | Henley                                | Western Albemarle | 0.00  |
| 632     | 555 Station Lane                                  | Apartment     | 6     | Agnor-Hurt                    | Burley                                | Albemarle         | 0.00  |
| 634     | Oak Terrace Apartments                            | Apartment     | 24    | Woodbrook                     | Jouett                                | Albemarle         | 0.13  |
| 635     | Brookdale Apartments                              | Apartment     | 96    | Mountain View                 | Burley                                | Monticello        | 0.27  |
| 636     | Soloman Court Condominium                         | Apartment     | 80    | Greer                         | Jouett                                | Albemarle         | 0.19  |
| 637     | Granite Park                                      | Apartment     | 425   | Woodbrook                     | Jouett                                | Albemarle         | 0.22  |
| 638     | Stonefield Commons                                | Apartment     | 251   | Woodbrook                     | Jouett                                | Albemarle         | 0.14  |
| 640     | Old Trail Village Apartments                      | Apartment     | 34    | Brownsville                   | Henley                                | Western Albemarle | 0.71  |
| 641     | Old Trail Heights                                 | Apartment     | 27    | Brownsville                   |                                       | Western Albemarle | 0.00  |
| 642     | Old Trail Dr                                      | Apartment     | 9     | Brownsville                   | Henley                                | Western Albemarle | 0.22  |
| 646     | Villas at Southern Ridge                          | Apartment     | 239   | Mountain View                 | Burley                                | Monticello        | 0.23  |
| 647     | The Woodlands of Charlottesville                  | Apartment     | 300   | Mountain View                 | Burley                                | Monticello        | 0.01  |
|         | APARTMENT SUBTOTAL                                |               | 6,075 |                               | -                                     |                   | 0.18  |
| 5       | Silverbell Terrace                                | Apartment-UVA | 13    | Mountain View                 | Burley                                | Monticello        | 1.15  |
| 617     | 105 lvy Dr                                        | Apartment-UVA | 12    | Greer                         | Jouett                                | Albemarle         | 0.00  |
| 620     | Fifth Street Place                                | Apartment-UVA | 200   | Mountain View                 | Burley                                | Monticello        | 0.01  |
| 621     | University Heights                                | Apartment-UVA | 420   | Greer                         | Jouett                                | Albemarle         | 0.05  |
| 622     | Jefferson Ridge Apartment Homes                   | Apartment-UVA | 234   | Mountain View                 | Burley                                | Monticello        | 0.02  |
| 624     | Cavalier Crossing                                 | Apartment-UVA | 144   | Mountain View                 | Burley                                | Monticello        | 0.01  |
| 629     | Huntington Village                                | Apartment-UVA | 55    | Greer                         | Jouett                                | Albemarle         | 0.04  |
| 633     | Huntington Village                                | Apartment-UVA | 55    | Greer                         | Jouett                                | Albemarle         | 0.00  |
| 639     | The Summit Apartment Homes                        | Apartment-UVA | 190   | Brownsville                   | Henley                                | Western Albemarle | 0.00  |
| 648     | Eagles Landing Apartments                         | Apartment-UVA | 280   | Mountain View                 | Burley                                | Monticello        | 0.04  |
|         | APARTMENT-UVA SUBTOTAL                            | • •           | 1,603 |                               | , , , , , , , , , , , , , , , , , , , | •                 | 0.04  |