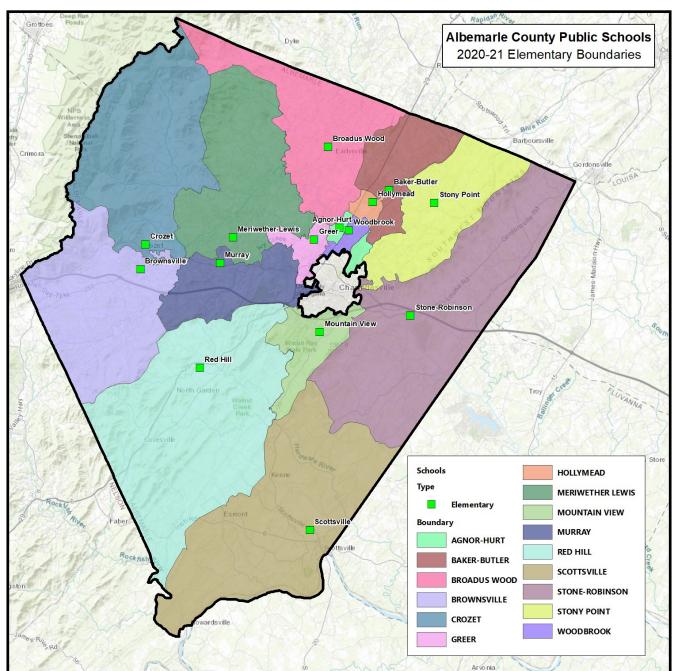

enrollment projections provided by the Albemarle County Public Schools. It is also important to note that the student potential values seen in this report will inherently include students that are moving within the Division; not all students produced by these developments will be new to the Division, or even a specific boundary.

#### Findings

The student potential of the identified active and planned housing developments known at the time of this report, reaches 2,875, total K-12 students. It is important to note that the developments outlined in this report are in various stages of planning and construction, so any student influx from these developments will occur over time and not all at once. The student potential values assume that all units are completely constructed and occupied.



#### 2020-21 ATTENDANCE BOUNDARY MAPS









#### HOUSING

#### **Housing Stock Types**

For this analysis, the existing housing stock was divided into the categories below. The tables and maps on the following pages show the K-12 student yields for each, individual subdivision or complex, separated by housing type.

**Existing Apartment Units:** These are the existing apartments within the Division. There are currently a total of 1,064 students living within these units.

**Existing Apartment-UVA Units:** These are the existing apartments within the Division that are aimed toward University of Virginia students. These units are separated from other apartment units because they tend to yield fewer students. There are currently a total of 58 students living within these units.

**Existi